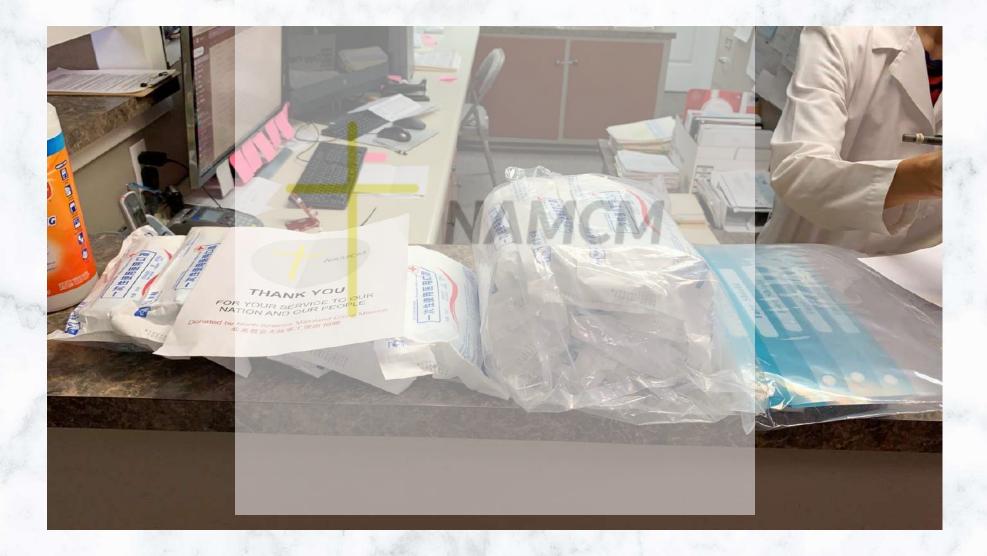

# 疫情中的光——北美医疗防护用品捐赠行动

2020年5月23日 北美教会大陆事工使团/华人牧者团契

|      |                |          | Calculate a second s |
|------|----------------|----------|-----------------------------------------------------------------------------------------------------------------|
| Code | Donated Item   | Quantity |                                                                                                                 |
| 1    | KN 95          | 5270     |                                                                                                                 |
| 2    | N95            | 1507     |                                                                                                                 |
| 3    | Face Shields   | 32495    |                                                                                                                 |
| 4    | Medical Masks  | 16000    |                                                                                                                 |
| 5    | Surgical Masks | 18050    |                                                                                                                 |