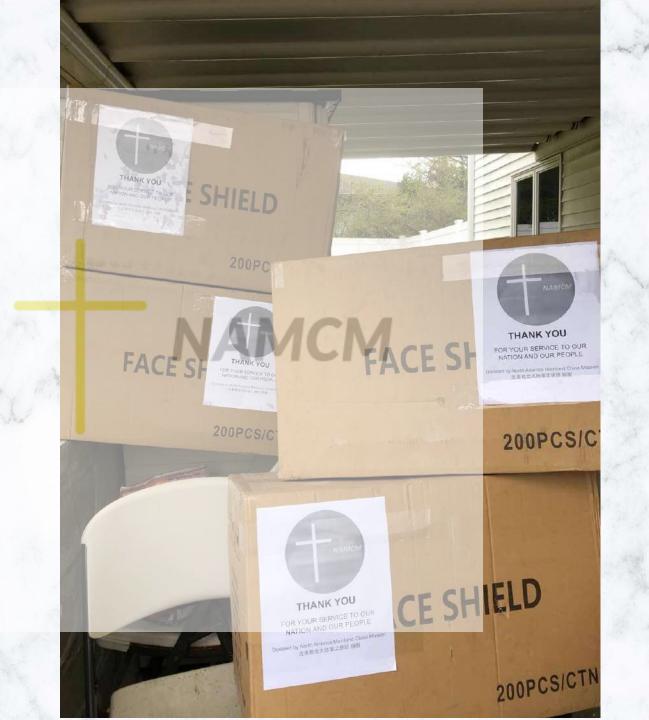

# 疫情中的光——北美医疗防护用品捐赠行动

2020年5月23日 北美教会大陆事工使团/华人牧者团契

|      |                |          | Calculate a second s |
|------|----------------|----------|-----------------------------------------------------------------------------------------------------------------|
| Code | Donated Item   | Quantity |                                                                                                                 |
| 1    | KN 95          | 5270     |                                                                                                                 |
| 2    | N95            | 1507     |                                                                                                                 |
| 3    | Face Shields   | 32495    |                                                                                                                 |
| 4    | Medical Masks  | 16000    |                                                                                                                 |
| 5    | Surgical Masks | 18050    |                                                                                                                 |