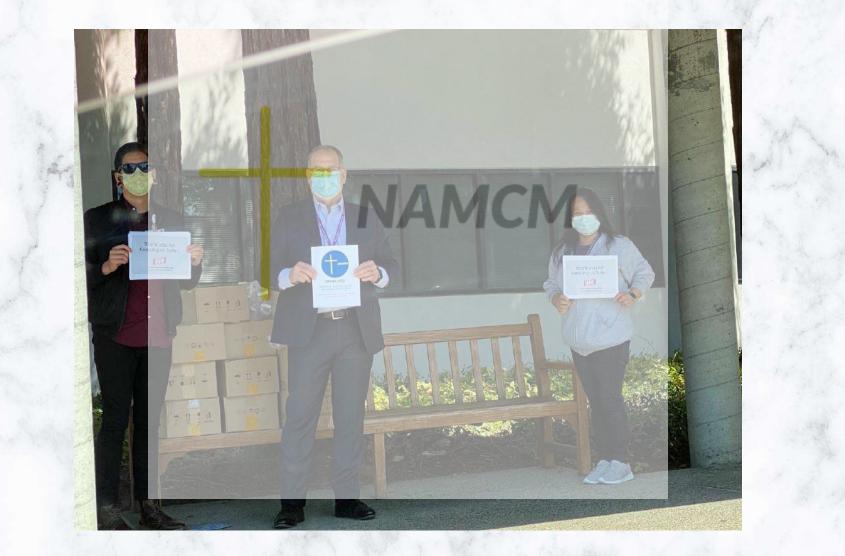

# 疫情中的光——北美医疗防护用品捐赠行动

2020年5月23日 北美教会大陆事工使团/华人牧者团契

|      |                |          | Calculate a second s |
|------|----------------|----------|-----------------------------------------------------------------------------------------------------------------|
| Code | Donated Item   | Quantity |                                                                                                                 |
| 1    | KN 95          | 5270     |                                                                                                                 |
| 2    | N95            | 1507     |                                                                                                                 |
| 3    | Face Shields   | 32495    |                                                                                                                 |
| 4    | Medical Masks  | 16000    |                                                                                                                 |
| 5    | Surgical Masks | 18050    |                                                                                                                 |