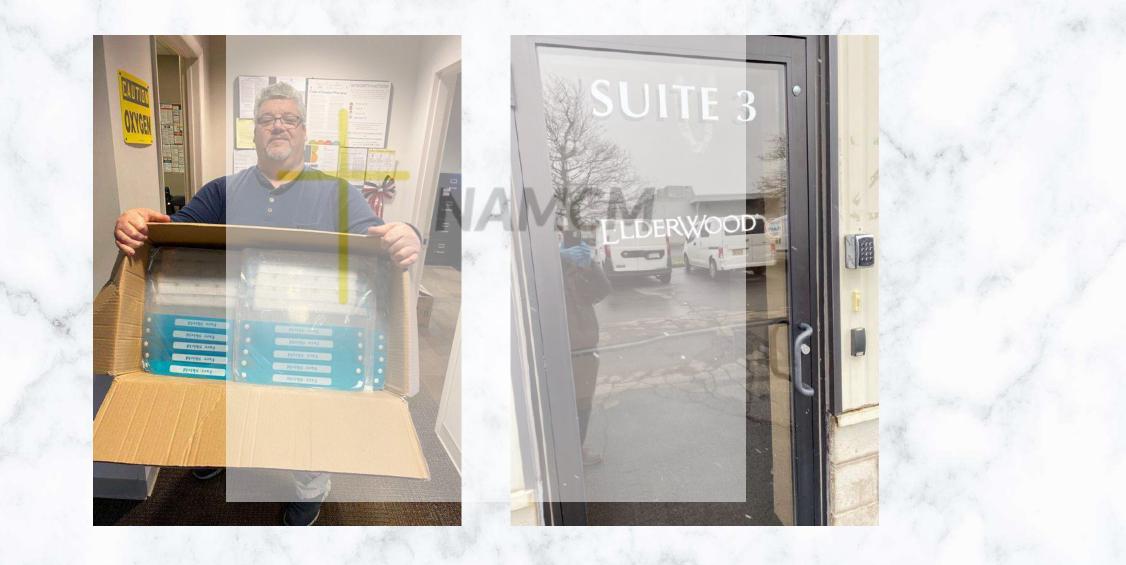

# 疫情中的光——北美医疗防护用品捐赠行动

2020年5月23日 北美教会大陆事工使团/华人牧者团契

|      |                |          | Calculate a second s |
|------|----------------|----------|-----------------------------------------------------------------------------------------------------------------|
| Code | Donated Item   | Quantity |                                                                                                                 |
| 1    | KN 95          | 5270     |                                                                                                                 |
| 2    | N95            | 1507     |                                                                                                                 |
| 3    | Face Shields   | 32495    |                                                                                                                 |
| 4    | Medical Masks  | 16000    |                                                                                                                 |
| 5    | Surgical Masks | 18050    |                                                                                                                 |