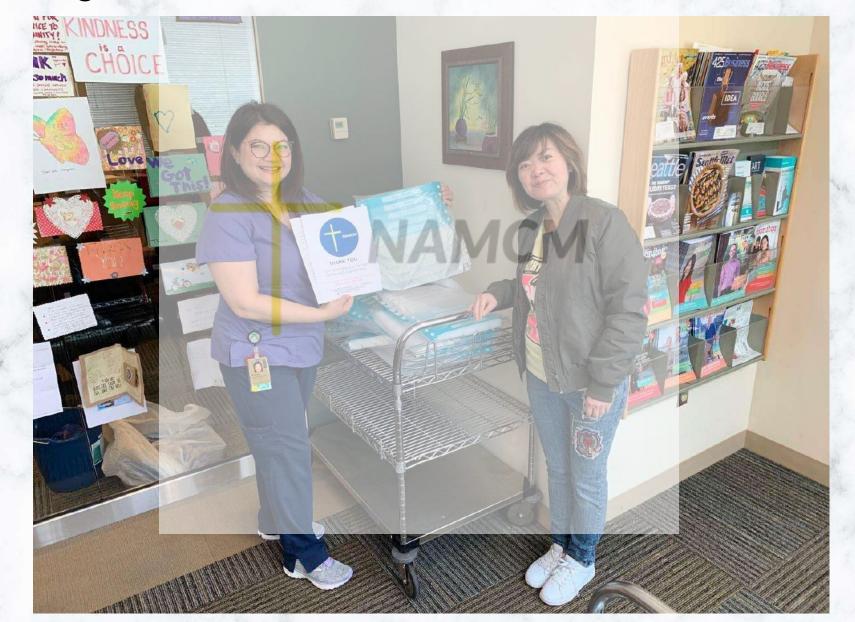

# 疫情中的光——北美医疗防护用品捐赠行动

2020年5月23日 北美教会大陆事工使团/华人牧者团契

|      |                |          | Calculate a second s |
|------|----------------|----------|-----------------------------------------------------------------------------------------------------------------|
| Code | Donated Item   | Quantity |                                                                                                                 |
| 1    | KN 95          | 5270     |                                                                                                                 |
| 2    | N95            | 1507     |                                                                                                                 |
| 3    | Face Shields   | 32495    |                                                                                                                 |
| 4    | Medical Masks  | 16000    |                                                                                                                 |
| 5    | Surgical Masks | 18050    |                                                                                                                 |