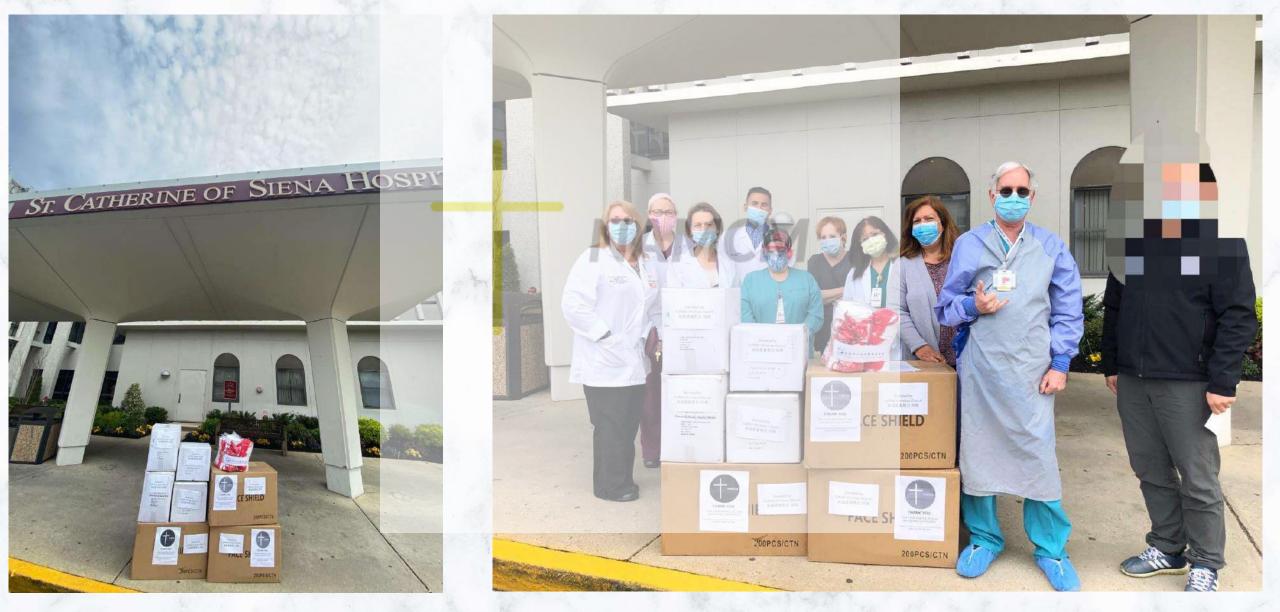

| No. | Recipient Name                                  | State |
|-----|-------------------------------------------------|-------|
| 95  | Hda global inc                                  | NY    |
| 96  | Chinese American Communicy in Flushing New York | NY    |
| 97  | SUNY downstate medical center                   | NY    |
| 98  | Horseheads Hospital                             | NY    |
| 99  | Saint Catherine of Siena Medical Center         | NY    |
| 100 | Sandra Atlas Bass Heart Hospital – Northwell    | NY    |
| 101 | Good Samaritan Hospital                         | NY    |
| 102 | Glen Cove Center for Nursing & Rehabilitation   | NY    |
| 103 | Massapequa Center Rehabilitation & Nursing      | NY    |
| 104 | Surge Rehabilitation and Nursing                | NY    |
| 105 | Buffalo Chinese Christian Church                | NY    |
| 106 | Evie County Medical Center                      | NY    |
|     |                                                 |       |