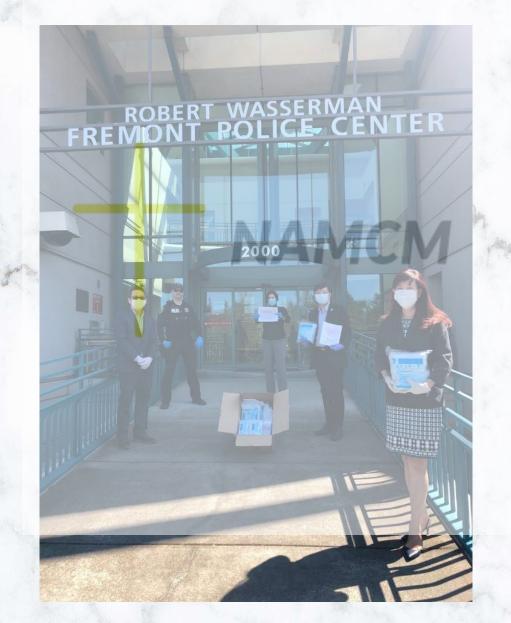

Thank you for your donation of:

200 KN95 Face Masks

Your heartfelt donation and call to action is sincerely appreciated and means the world to all of us at Beverly Hospital. All of us on the frontlines of this crisis are wishing continued safety and well-being for you and your loved ones during this outbreak. If we can be of any help you or yours, please don't hesitate to contact us.