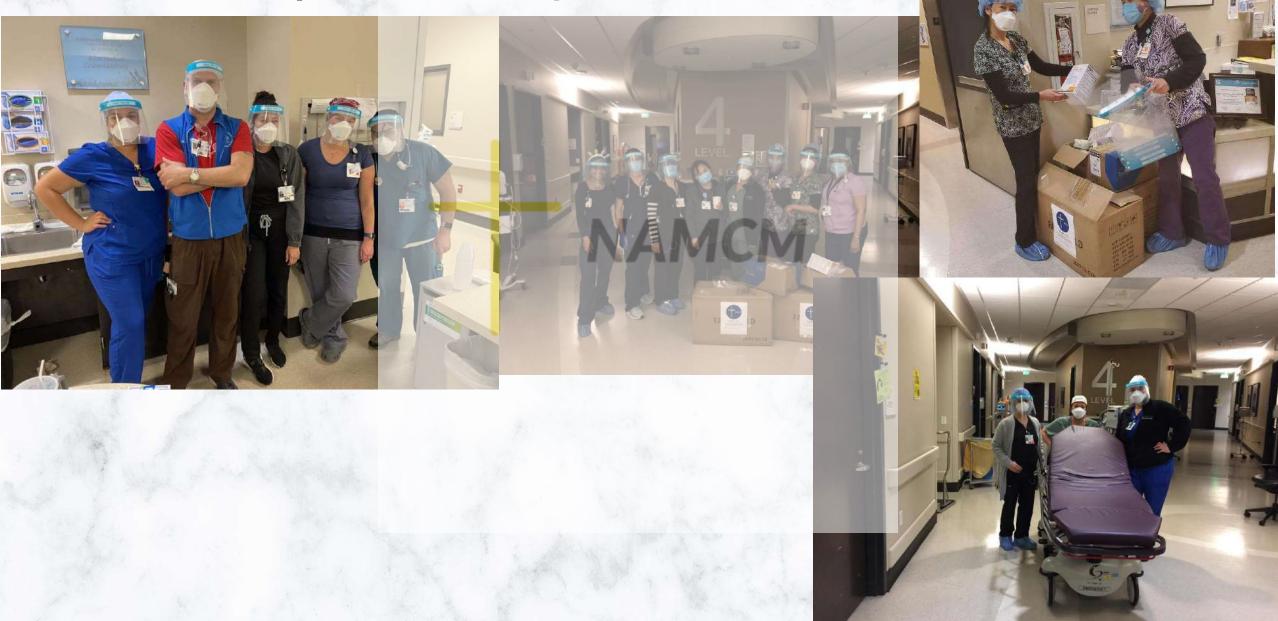

# 疫情中的光——北美医疗防护用品捐赠行动

2020年5月23日 北美教会大陆事工使团/华人牧者团契

|      |                |          | Calculate a second s |
|------|----------------|----------|-----------------------------------------------------------------------------------------------------------------|
| Code | Donated Item   | Quantity |                                                                                                                 |
| 1    | KN 95          | 5270     |                                                                                                                 |
| 2    | N95            | 1507     |                                                                                                                 |
| 3    | Face Shields   | 32495    |                                                                                                                 |
| 4    | Medical Masks  | 16000    |                                                                                                                 |
| 5    | Surgical Masks | 18050    |                                                                                                                 |