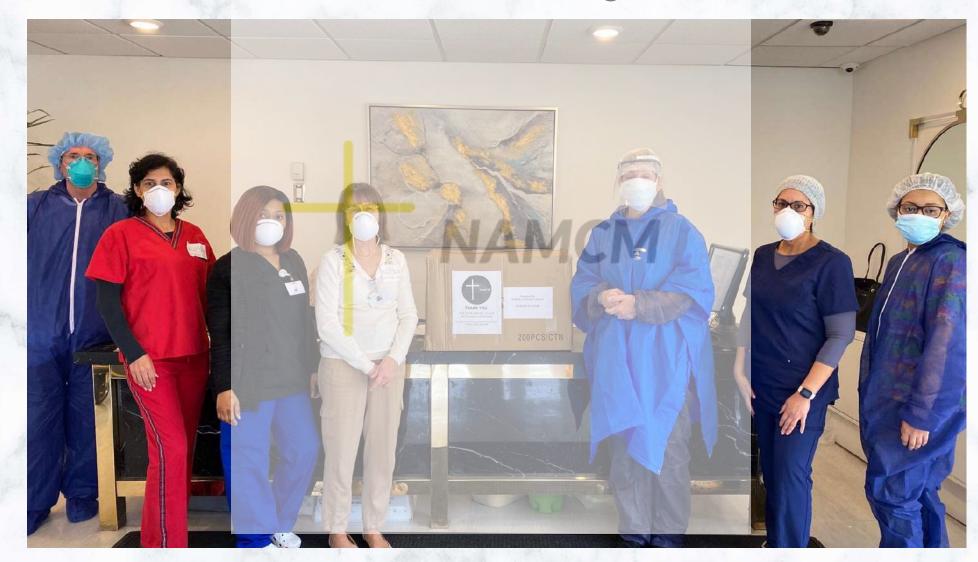

on.

Description of Donated PPE: 200 Face shields

RECIPIENT agrees to the following waiver of liability

#### NO WARRANTIES

Donor make no representations whatsoever, extend no warranties of any kind.

#### WAIVER OF LIABILITY

RECIPIENT does hereby waive, release, hold harmless, and discharge Donor from any and all claims for damages for personal injury, death, property damage, any claim in tort, or any other claim, regardless of legal theory, that may hereafter accrue as a result of the use of the Donated PPE. As between the Donor and Recipient, the entire risk as to the performance of the Donated PPE is assumed by RECIPIENT.

SIGNATURE DOGLE DOLLE.

SIGNATURE DATE: 4/10/20 Date: 4/16/2020

#### Massapequa Center Rehabilitation & Nursing, NY



### Surge Rehabilitation and Nursing, NY



# University Hospital of Brooklyn, NY



#### Department of Anesthesia Inova Fairfax Hospital, VA



#### Inova Mount Vernon Hospital, VA



### McLeod Regional Medical Center of Florence, SC



#### Jacobi Hospital, CA

#### **Wavier of Liability**

#### I, JEAN LUONG RN (Recipient)

on behalf of

JACOBI HOSPITAL (KELLY CABRERA) (Recipient's organization),

hereby agree that:

NAMCM (Donor) will not be liable for any health and/or safety issues related to the use of the face shields. It is the sole responsibility of the recipient organization to check and confirm the quality of face shields before using them. Any problems or incidents that may be seen as related to the use of the face shields will be recipient's organization's sole responsibility. There are no legal commitments on the p