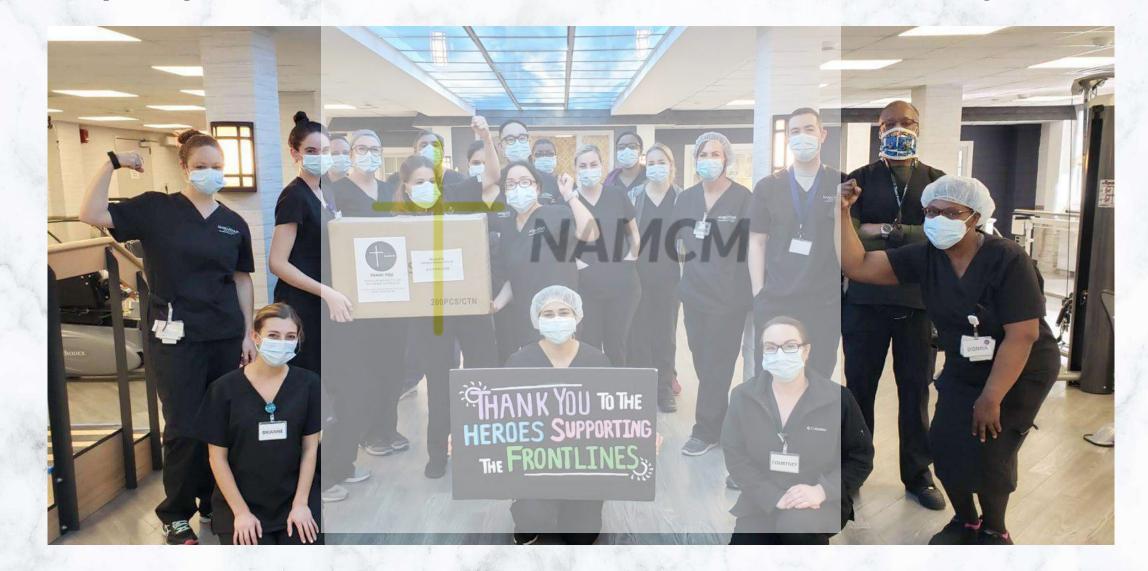

accepts the

Donated PPE in "As-Is" condition.

Description of Donated PPE: 200 Face shields

RECIPIENT agrees to the following waiver of liability

#### NO WARRANTIES

Donor make no representations whatsoever, extend no warranties of any kind.

#### WAIVER OF LIABILITY

RECIPIENT does hereby waive, release, hold harmless, and discharge Donor from any and all claims for damages for personal injury, death, property damage, any claim in tort, or any other claim, regardless of legal theory, that may hereafter accrue as a result of the use of the Donated PPE. As between the Donor and Recipient, the entire risk as to the performance of the Donated PPE is assumed by RECIPIENT.

SIGNATURE DOGLE DOLLE.

SIGNATURE DATE: 4/10/20 Date: 4/16/2020

#### Massapequa Center Rehabilitation & Nursing, NY



### Surge Rehabilitation and Nursing, NY



# University Hospital of Brooklyn, NY



#### Department of Anesthesia Inova Fairfax Hospital, VA



#### Inova Mount Vernon Hospital, VA



### McLeod Regional Medical Center of Florence, SC



#### Jacobi Hospital, CA

#### **Wavier of Liability**

#### I, JEAN LUONG RN (Recipient)

on behalf of

JACOBI HOSPITAL (KELLY CABRERA) (Recipient's organization),

hereby agree that:

NAMCM (Donor) will not be liable for any health and/or safety issues related to the use of the face shields. It is the sole responsibility of the recipient organization to check and confirm the quality of face shields before using them. Any problems or incidents that may be seen as related to the use of the face shields will be recipient's organization's sole responsibil