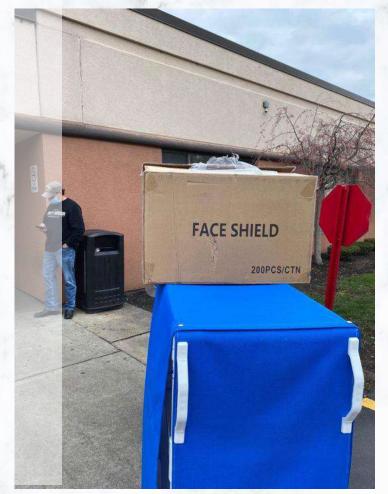

# 疫情中的光——北美医疗防护用品捐赠行动

2020年5月23日 北美教会大陆事工使团/华人牧者团契

|      |                |          | Calculate a second s |
|------|----------------|----------|-----------------------------------------------------------------------------------------------------------------|
| Code | Donated Item   | Quantity |                                                                                                                 |
| 1    | KN 95          | 5270     |                                                                                                                 |
| 2    | N95            | 1507     |                                                                                                                 |
| 3    | Face Shields   | 32495    |                                                                                                                 |
| 4    | Medical Masks  | 16000    |                                                                                                                 |
| 5    | Surgical Masks | 18050    |                                                                                                                 |