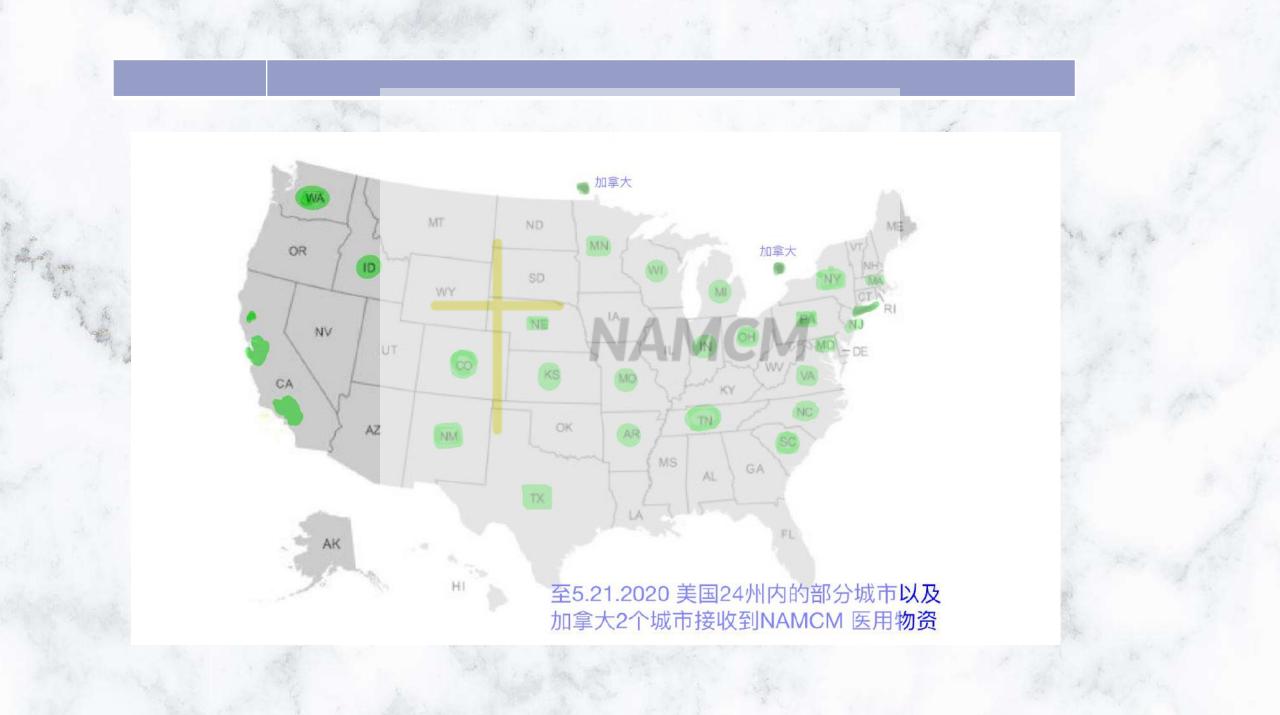

|     |            |        | and the second of the second o |
|-----|------------|--------|--------------------------------------------------------------------------------------------------------------------------------------------------------------------------------------------------------------------------------------------------------------------------------------------------------------------------------------------------------------------------------------------------------------------------------------------------------------------------------------------------------------------------------------------------------------------------------------------------------------------------------------------------------------------------------------------------------------------------------------------------------------------------------------------------------------------------------------------------------------------------------------------------------------------------------------------------------------------------------------------------------------------------------------------------------------------------------------------------------------------------------------------------------------------------------------------------------------------------------------------------------------------------------------------------------------------------------------------------------------------------------------------------------------------------------------------------------------------------------------------------------------------------------------------------------------------------------------------------------------------------------------------------------------------------------------------------------------------------------------------------------------------------------------------------------------------------------------------------------------------------------------------------------------------------------------------------------------------------------------------------------------------------------------------------------------------------------------------------------------------------------|
| No. | State Name | No.    | State Name                                                                                                                                                                                                                                                                                                                                                                                                                                                                                                                                                                                                                                                                                                                                                                                                                                                                                                                                                                                                                                                                                                                                                                                                                                                                                                                                                                                                                                                                                                                                                                                                                                                                                                                                                                                                                                                                                                                                                                                                                                                                                                                     |
| 4   |            | 2      |                                                                                                                                                                                                                                                                                                                                                                                                                                                                                                                                                                                                                                                                                                                                                                                                                                                                                                                                                                                                                                                                                                                                                                                                                                                                                                                                                                                                                                                                                                                                                                                                                                                                                                                                                                                                                                                                                                                                                                                                                                                                                                                                |
| 1   | <u>CA</u>  | 14     | NJ                                                                                                                                                                                                                                                                                                                                                                                                                                                                                                                                                                                                                                                                                                                                                                                                                                                                                                                                                                                                                                                                                                                                                                                                                                                                                                                                                                                                                                                                                                                                                                                                                                                                                                                                                                                                                                                                                                                                                                                                                                                                                                                             |
| 2   | CO         | 15     | NM                                                                                                                                                                                                                                                                                                                                                                                                                                                                                                                                                                                                                                                                                                                                                                                                                                                                                                                                                                                                                                                                                                                                                                                                                                                                                                                                                                                                                                                                                                                                                                                                                                                                                                                                                                                                                                                                                                                                                                                                                                                                                                                             |
| 3   | CT         | 16     | NY                                                                                                                                                                                                                                                                                                                                                                                                                                                                                                                                                                                                                                                                                                                                                                                                                                                                                                                                                                                                                                                                                                                                                                                                                                                                                                                                                                                                                                                                                                                                                                                                                                                                                                                                                                                                                                                                                                                                                                                                                                                                                                                             |
| 4   | DC         | 17     | ОН                                                                                                                                                                                                                                                                                                                                                                                                                                                                                                                                                                                                                                                                                                                                                                                                                                                                                                                                                                                                                                                                                                                                                                                                                                                                                                                                                                                                                                                                                                                                                                                                                                                                                                                                                                                                                                                                                                                                                                                                                                                                                                                             |
| 5   | ID         | 18/00/ | OR                                                                                                                                                                                                                                                                                                                                                                                                                                                                                                                                                                                                                                                                                                                                                                                                                                                                                                                                                                                                                                                                                                                                                                                                                                                                                                                                                                                                                                                                                                                                                                                                                                                                                                                                                                                                                                                                                                                                                                                                                                                                                                                             |
| 6   | IN         |        | PA                                                                                                                                                                                                                                                                                                                                                                                                                                                                                                                                                                                                                                                                                                                                                                                                                                                                                                                                                                                                                                                                                                                                                                                                                                                                                                                                                                                                                                                                                                                                                                                                                                                                                                                                                                                                                                                                                                                                                                                                                                                                                                                             |
| 7   | MA         | 20     | ТХ                                                                                                                                                                                                                                                                                                                                                                                                                                                                                                                                                                                                                                                                                                                                                                                                                                                                                                                                                                                                                                                                                                                                                                                                                                                                                                                                                                                                                                                                                                                                                                                                                                                                                                                                                                                                                                                                                                                                                                                                                                                                                                                             |
| 8   | MD         | 21     | TN                                                                                                                                                                                                                                                                                                                                                                                                                                                                                                                                                                                                                                                                                                                                                                                                                                                                                                                                                                                                                                                                                                                                                                                                                                                                                                                                                                                                                                                                                                                                                                                                                                                                                                                                                                                                                                                                                                                                                                                                                                                                                                                             |
| 9   | MI         | 22     | SC                                                                                                                                                                                                                                                                                                                                                                                                                                                                                                                                                                                                                                                                                                                                                                                                                                                                                                                                                                                                                                                                                                                                                                                                                                                                                                                                                                                                                                                                                                                                                                                                                                                                                                                                                                                                                                                                                                                                                                                                                                                                                                                             |
| 10  | MN         | 23     | VA                                                                                                                                                                                                                                                                                                                                                                                                                                                                                                                                                                                                                                                                                                                                                                                                                                                                                                                                                                                                                                                                                                                                                                                                                                                                                                                                                                                                                                                                                                                                                                                                                                                                                                                                                                                                                                                                                                                                                                                                                                                                                                                             |
| 11  | MO         | 24     | WA                                                                                                                                                                                                                                                                                                                                                                                                                                                                                                                                                                                                                                                                                                                                                                                                                                                                                                                                                                                                                                                                                                                                                                                                                                                                                                                                                                                                                                                                                                                                                                                                                                                                                                                                                                                                                                                                                                                                                                                                                                                                                                                             |
| 12  | NC         | 25     | WI                                                                                                                                                                                                                                                                                                                                                                                                                                                                                                                                                                                                                                                                                                                                                                                                                                                                                                                                                                                                                                                                                                                                                                                                                                                                                                                                                                                                                                                                                                                                                                                                                                                                                                                                                                                                                                                                                                                                                                                                                                                                                                                             |
| 13  | NE         |        |                                                                                                                                                                                                                                                                                                                                                                                                                                                                                                                                                                                                                                                                                                                                                                                                                                                                                                                                                                                                                                                                                                                                                                                                                                                                                                                                                                                                                                                                                                                                                                                                                                                                                                                                                                                                                                                                                                                                                                                                                                                                                                                                |
|     |            |        |                                                                                                                                                                                                                                                                                                                                                                                                                                                                                                                                                                                                                                                                                                                                                                                                                                                                                                                                                                                                                                                                                                                                                                                                                                                                                                                                                                                                                                                                                                                                                                                                                                                                                                                                                                                                                                                                                                                                                                                                                                                                                                                                |