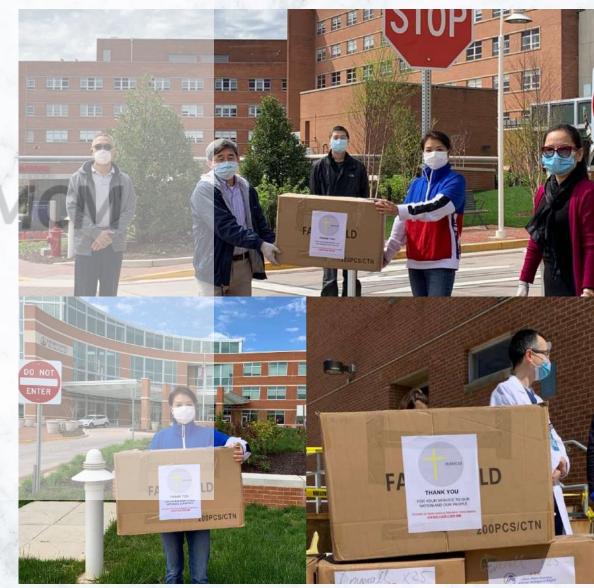

# 疫情中的光——北美医疗防护用品捐赠行动

2020年5月23日 北美教会大陆事工使团/华人牧者团契

|      |                |          | Calculate a second s |
|------|----------------|----------|-----------------------------------------------------------------------------------------------------------------|
| Code | Donated Item   | Quantity |                                                                                                                 |
| 1    | KN 95          | 5270     |                                                                                                                 |
| 2    | N95            | 1507     |                                                                                                                 |
| 3    | Face Shields   | 32495    |                                                                                                                 |
| 4    | Medical Masks  | 16000    |                                                                                                                 |
| 5    | Surgical Masks | 18050    |                                                                                                                 |