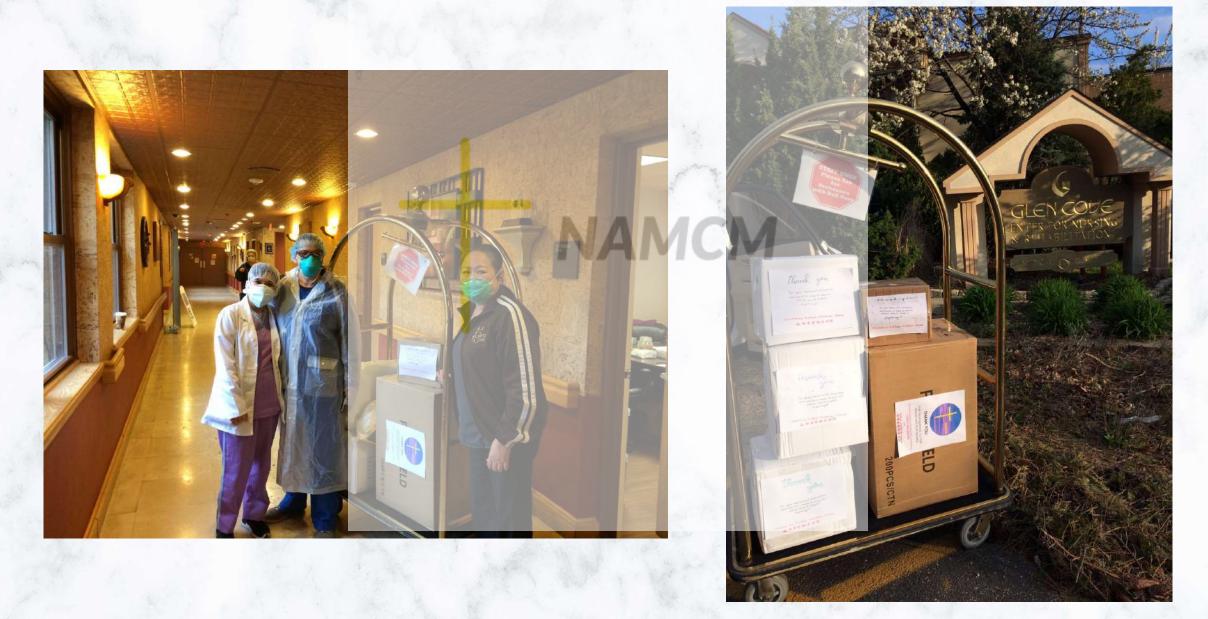

#### Virginia Oncology Associates, VA

Wavier of Liability

on behalf of Migiuma D & (+ 1297 Association) hereby agree that:

NAMCM. (Donor) will not be liable for any health and/or safety issues related to the use of the face shields. It is the sole responsibility of the recipient organization to check and confirm the quality of face shields before using them. Any problems or incidents that may be seen as related to the use of the face shields will be recipient's organization's sole responsibility. There are no legal commitments on the part of NANCM (Donor) or any of its employees or its volunteers if there are any sickness or safety issues due to the use of the face shields